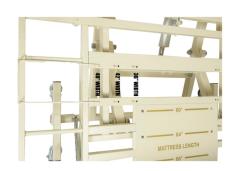

Tool free width expansion

Tool free length extension

8 Function hand control

**Quarter Rail** 

Pivot Assist

Soft Touch Rotating

Oak