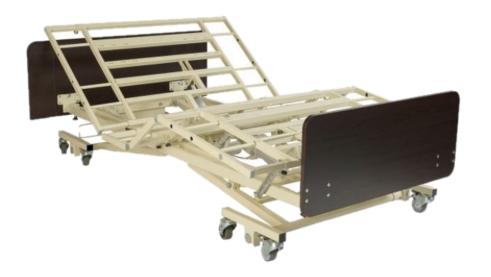

## **Protekt Protopia™ EXP**

## **Expandable Ultra-Low Long Term Care Bed**

7" Low bed height

## Best in class in several function categories\*

- \*Lowest position of only 7" (7" to 31" range)
- Integrated tool free width expansion. (36", 42", 48")
- \*Integrated tool free length extension. (80"- 84"- 88")
- Heavy duty welded steel construction.
- \*8 function hand pendant.
- \*Auto contour function.
- Bumper bar protects walls from damage.
- Corner mattress retainers.
- Quick release head and foot boards.
- (8) 3" casters: 4 locking and 4 swivel.
- \*Weight Capacity: 550 lbs.
- \*Warranty: 5 Years on Electrical Components, 15 Years on Frame
- \*Bed ends and choice of rails included in price (Soft touch rails extra)