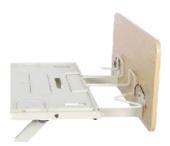

Tool free width expansion

Tool free length extension

8 Function hand control

**Quarter Rail** 

Pivot Assist

Soft Touch Rotating

Oak