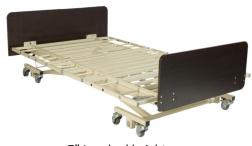

## Best in class in several function categories\*

- \*Lowest position of only 7" (7" to 31" range)
- Integrated tool free width expansion. (36", 42", 48")
- \*Integrated tool free length extension. (80"- 84"- 88")
- Heavy duty welded steel construction.
- \*8 function hand pendant.
- \*Auto contour function.
- Bumper bar protects walls from damage.
- Corner mattress retainers.
- Quick release head and foot boards.
- (8) 3" casters: 4 locking and 4 swivel.
- \*Weight Capacity: 550 lbs.
- \*Warranty: 5 Years on Electrical Components, 15 Years on Frame
- \*Bed ends and choice of rails included in price (Soft touch rails extra)